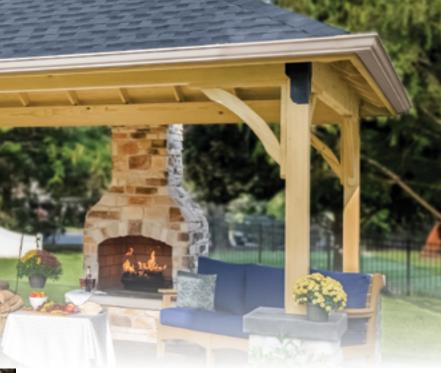

A balmy summer breeze brushes against your face. You feel the cool earth through the soles of your bare feet. Relaxing, shaded from the sun by your Shoreline Pavilion, you admire the beauty of your surroundings.

The shoreline is a place we go when we want to put the worries of life into perspective, and turn off our brain for a little while. When we want to just feel, for a minute. The Shoreline Pavilion is designed to bring this experience home. With this pavilion, you can create a lovely sun-shaded spot to feel the breeze and admire the view.

Because deep inside, we all desire to go to a place where we can relax, recharge, and awaken our senses.

**SIZES** 8×8′ – 20×40′

**MAX SIZE WITH 4 POSTS** 16×18'

OVERHANG 4.5"

ROOF PITCH 6/12

COLUMNS 6×6/8×8 Square 10" Tapered Round