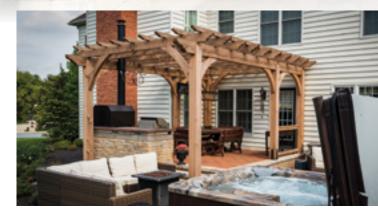

## ES PEQUEA

Lakefront Cost Effective | Uniform Design | Easiest Assembly

Was there anything better than going to the lake when you were a child? Jumping into the water for a swim with your friends. Making sand castles or rock piles on the beach while all the parents sat in the pavilion, keeping an eye on you and chatting with each other. Eventually you'd join them in the pavilion for a satisfying meal of hamburgers and hotdogs.

Whether you own lakefront property or not, you can bring that happy summer feeling to your home with our Lakefront Pavilion. The lovely wooden structure is a retreat where you can watch your children at play and chat with the other adults. When everyone is tired and hungry, you can serve your favorite summer foods.

Surrounded by your family friends, with everyone talking, playing, and filling their bellies, you'll discover that the happy summer feeling isn't confined to childhood. It's for the grownups too.

SIZES 8×8′ - 20×40′ MAX SIZE WITH 4 POSTS 16×18' **OVERHANG** 4.5" ROOF PITCH 6/12 COLUMNS 6×6/8×8 Square