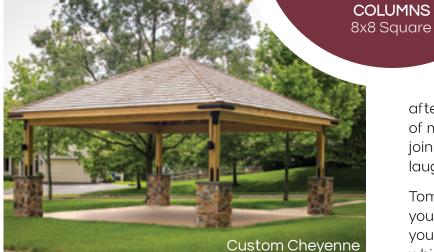

### LUXURY WOOD PAVILION Cheyenne Upscale Proportions | Wide Post to Post Spans

As the long days of summer stretch on, you find that you have a never-ending stream of things you'd like to get done. You have animals to tend to, and chores to accomplish. There SIZES are rocks you'd love to climb, 8×8′ - 20×40′ and untouched wilderness MAX SIZE WITH 4 POSTS you'd like to explore. 24×24′

> And when dinner time rolls around, you'd just as soon stay outdoors.

Our Cheyenne pavilion is a large and sturdy wooden structure which reflects the best of the old Wild West town

**OVERHANG** 12"

ROOF PITCH 7/12

it's named after. It's a place to retreat after a long day, tearing into a hefty meal of meat and potatoes. All your loved ones join you for a time of food, connection, and laughter after a productive day.