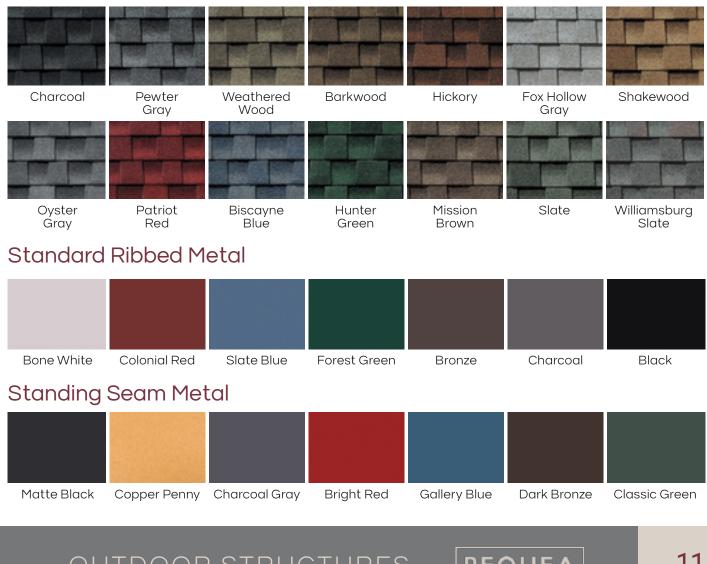

### **Roof Material**

Asphalt (Standard)

Standard Ribbed Metal (Premium Upgrade) Vinyl Pavilion Ceiling Material

Standing Seam Metal (Deluxe Upgrade)

Stained Wood (Standard)

Vinyl

Painted Wood

## Asphalt Roofing Shingles GAF Timberline HD®