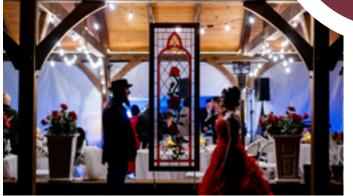

## king post timber frame pavilion Kingston

Bold, Rigid Profile | Curved Braces | Traditional Feel

You've always longed to get married in a place where you can smell the trees and feel the wind in your face. Your many guests will need shelter of some sort, but the last thing you want is to feel cooped up.

The Kingston Timber Frame Pavilion, standing head and shoulders above your average outdoor pavilion, will provide all the space you need POSTS for such a large gathering. 8×8 Far from feeling cooped up, BEAMS 8× your guests will appreciate the riveting expression of **RAFTERS** 4× mankind's love for the beauty **OVERHANGS** of natural wood. The iconic 12-16" kingpost timber frame truss design exudes strength and character.

> The pavilion is designed to complement a scenic outdoor area—perfect for large gatherings and weddings. Now, you can share your deep appreciation for the outdoors with your family and friends from far and near, who have all gathered here for your special day.