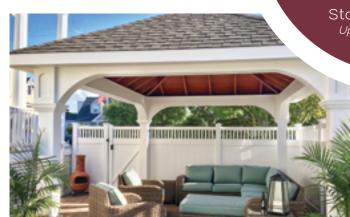

### LUXURY WOOD PAVILION Cheyenne Upscale Proportions | Wide Post to Post Spans

As the long days of summer stretch on, you find that you have a never-ending stream of things you'd like to get done. You have animals to tend to, and chores to accomplish. There SIZES are rocks you'd love to climb, 8×8′ - 20×40′ and untouched wilderness MAX SIZE WITH 4 POSTS you'd like to explore. 24×24′

> And when dinner time rolls around, you'd just as soon stay outdoors.

Our Cheyenne pavilion is a large and sturdy wooden structure which reflects the best of the old Wild West town

**OVERHANG** 12"

ROOF PITCH 7/12

it's named after. It's a place to retreat after a long day, tearing into a hefty meal of meat and potatoes. All your loved ones join you for a time of food, connection, and laughter after a productive day.

Tomorrow you'll do it all over again. But tonight you have each other, and you have food, and you have a beautiful outdoor living space in which to enjoy it all.

STANDARD VINYL PAVILION
Shoreline
Cost Effective | Easy Assembly | Clean Lines