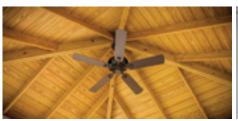

### **Roof Material**

Asphalt (Standard)

Standard Ribbed Metal (Premium Upgrade) Vinyl Pavilion Ceiling Material

Standing Seam Metal (Deluxe Upgrade)

Stained Wood (Standard)

Vinyl

Painted Wood

## **Other Options**

**Electrical Package** Wide array of Cupolas