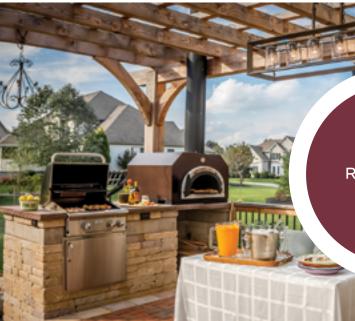

ll the way home, you find yourself longing for a place to retreat from it all. An earthy, natural place where you can re-focus on the important things in life.

Even if you don't have woods near your home, you can create a space to connect with nature in your own backyard by training woody vines to grow over a pergola. Our Cherokee Pergola is made with lovely natural wood, and when covered in climbing plants, it creates natural dappled sunlight that will make you feel like you're walking through a deep forest.

In this earthy, shaded area, gather with your family and re-connect. Reminisce on all the family stories and legends. Work stress can wait. Right now, it's time to focus on the things that matter most.



BEAMS Double 2×10 RAFTERS 2×6 2×8 for larger units

> COLUMNS 6×6 Square







## OUTDOOR STRUCTURES

#### **BEAUTIFULLY CRAFTED** PEQUEA



## Boulder

6×10

Stately contours | High class | Permanent feel

You step outside your door and breath in the fresh morning air. The sun cuts through the chilly atmosphere and bathes your face with light and warmth. There may be more rocks than plants in your yard, but you've always preferred that sort of rugged, artistic beauty.

Clutching your pottery mug of coffee, you walk towards your Boulder Pergola. Its large and sturdy wooden beams criss-cross above your BEAMS head, creating a rustic work of art. Your boots crunch on the gravel, and you settle on **RAFTERS** 4×8 a weathered bench. Looking COLUMNS up through the slats, you see 8×8 Square an osprey fly by, silhouetted against the cold blue of the sky.

> You sip your co