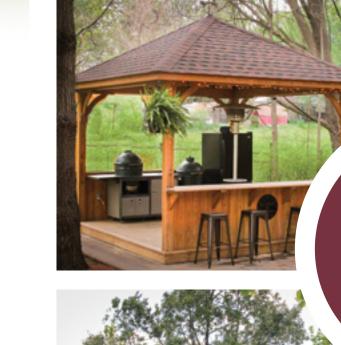

## ES PEQUEA

Lakefront Cost Effective | Uniform Design | Easiest Assembly

Was there anything better than going to the lake when you were a child? Jumping into the water for a swim with your friends. Making sand castles or rock piles on the beach while all the parents sat in the pavilion, keeping an eye on you and chatting with each other. Eventually you'd join them in the pavilion for a satisfying meal of hamburgers and hotdogs.

Whether you own lakefront property or not, you can bring that happy summer feeling to your home with our Lakefront Pavilion. The lovely wooden structure is a retreat where you can watch your children at play and chat with the other adults. When everyone is tired and hungry, you can serve your favorite summer foods.

Surrounded by your family friends, with everyone talking, playing, and filling their bellies, you'll discover that the happy summer feeling isn't confined to childhood. It's for the grownups too.

SIZES 8×8′ - 20×40′ MAX SIZE WITH 4 POSTS 16×18' **OVERHANG** 4.5" ROOF PITCH 6/12 COLUMNS 6×6/8×8 Square