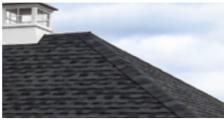

### **Roof Material**

Asphalt (Standard)

Standard Ribbed Metal (Premium Upgrade) Vinyl Pavilion Ceiling Material

Standing Seam Metal (Deluxe Upgrade)

Stained Wood (Standard)

Vinyl

Painted Wood

## Asphalt Roofing Shingles GAF Timberline HD®