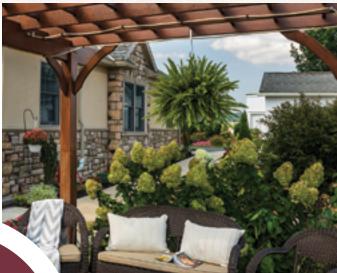

## Boulder

6×10

Stately contours | High class | Permanent feel

You step outside your door and breath in the fresh morning air. The sun cuts through the chilly atmosphere and bathes your face with light and warmth. There may be more rocks than plants in your yard, but you've always preferred that sort of rugged, artistic beauty.

Clutching your pottery mug of coffee, you walk towards your Boulder Pergola. Its large and sturdy wooden beams criss-cross above your BEAMS head, creating a rustic work of art. Your boots crunch on the gravel, and you settle on **RAFTERS** 4×8 a weathered bench. Looking COLUMNS up through the slats, you see 8×8 Square an osprey fly by, silhouetted against the cold blue of the sky.

> You sip your coffee and sigh rapturously. Nothing compares to the beauty of these early mornings.