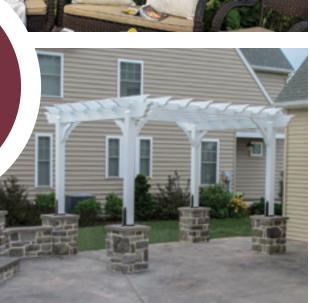

## PEQUEA

STANDARD VINYL PERGOLA
Clean Lines | Cost Effective | Traditional/Modern Merge

It's a sunny afternoon after church, and you're putting the finishing touches on the peach cobbler you made for Sunday dinner. The delicious aroma of pot roast is wafting out your open window, and as your guests arrive, their stomachs start to rumble.

With your cobbler in one hand and a pitcher of sweet tea in the other, you make your way out to the tables set up under your Carolina Pergola. It sits in your yard, lovely and white and covered with flowers. With plenty of space to accommodate your guests and your mountains of food, your pergola represents everything you love about the south.

Bellies are filled. Stories are told. Your pergola rings with laughter. The sun lowers in the horizon, but what's the hurry? Have another glass of sweet tea and stay awhile longer.

**BEAMS** Beams on 2 sides