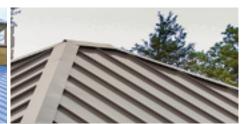

### **Roof Material**

Asphalt (Standard)

Standard Ribbed Metal (Premium Upgrade) Vinyl Pavilion Ceiling Material

Standing Seam Metal (Deluxe Upgrade)

Stained Wood (Standard)

Vinyl

Painted Wood