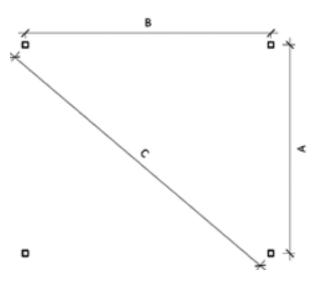

# **POST LAYOUT**

ALL STRUCTURES EXCEPT TIMBER FRAME PAVILION AND BOULDER PERGOLA

| Size  | А          | В          | С            |
|-------|------------|------------|--------------|
| 8×10  | 7′ 3 1/2″  | 9′ 3 1/2″  | 11' 9 3/4"   |
| 8×14  | 7′ 3 1/2″  | 13′ 3 1/2″ | 15′ 1 15/16″ |
| 10×10 | 9′ 3 1/2″  | 9′ 3 1/2″  | 13′ 1 11/16″ |
| 10×16 | 9′ 3 1/2″  | 15' 3 1/2" | 17' 10 3/4"  |
| 12×12 | 11′ 3 1/2″ | 11′ 3 1/2″ | 15' 11 5/8"  |
| 12×16 | 11′ 3 1/2″ | 15′ 3 1/2″ | 19' 0 1/8"   |
| 14×14 | 13′ 3 1/2″ | 13′ 3 1/2″ | 18′ 9 9/16″  |
| 16×16 | 15′ 3 1/2″ | 15' 3 1/2" | 21' 7 1/2"   |