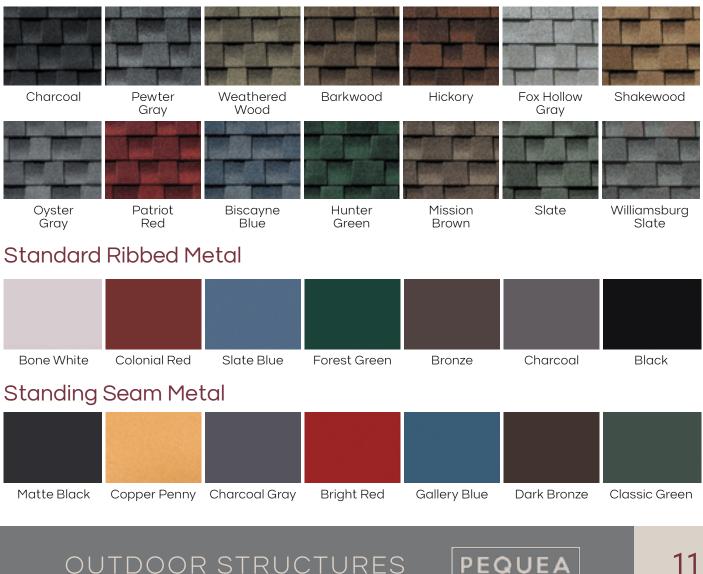

### **Roof Material**

Asphalt (Standard)

Standard Ribbed Metal (Premium Upgrade) Vinyl Pavilion Ceiling Material

Standing Seam Metal (Deluxe Upgrade)

Stained Wood (Standard)

Vinyl

Painted Wood

## Asphalt Roofing Shingles GAF Timberline HD®