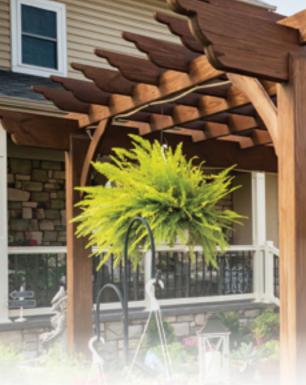

Even if you don't have woods near your home, you can create a space to connect with nature in your own backyard by training woody vines to grow over a pergola. Our Cherokee Pergola is made with lovely natural wood, and when covered in climbing plants, it creates natural dappled sunlight that will make you feel like you're walking through a deep forest.

In this earthy, shaded area, gather with your family and re-connect. Reminisce on all the family stories and legends. Work stress can wait. Right now, it's time to focus on the things that matter most.