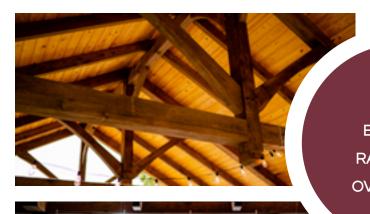

## king post timber frame pavilion Kingston

Bold, Rigid Profile | Curved Braces | Traditional Feel

You've always longed to get married in a place where you can smell the trees and feel the wind in your face. Your many guests will need shelter of some sort, but the last thing you want is to feel cooped up.

The Kingston Timber Frame Pavilion, standing head and shoulders above your average outdoor pavilion, will provide all the space you need POSTS for such a large gathering. 8×8 Far from feeling cooped up, BEAMS 8× your guests will appreciate the riveting expression of **RAFTERS** 4× mankind's love for the beauty **OVERHANGS** of natural wood. The iconic 12-16" kingpost timber frame truss design exudes strength and character.

> The pavilion is designed to complement a scenic outdoor area—perfect for large gatherings and weddings. Now, you can share your deep appreciation for the outdoors with your family and friends from far and near, who have all gathered here for your special day.