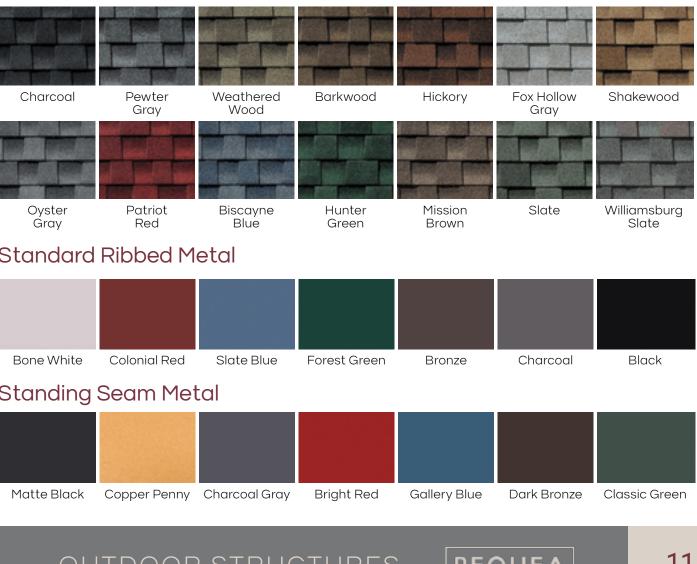

### **Roof Material**

Asphalt (Standard)

Standard Ribbed Metal (Premium Upgrade) Vinyl Pavilion Ceiling Material

Standing Seam Metal (Deluxe Upgrade)

Stained Wood (Standard)

Vinyl

Painted Wood

## Asphalt Roofing Shingles GAF Timberline HD®