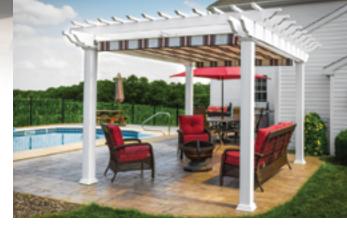

## PEQUEA

STANDARD VINYL PERGOLA
Clean Lines | Cost Effective | Traditional/Modern Merge

It's a sunny afternoon after church, and you're putting the finishing touches on the peach cobbler you made for Sunday dinner. The delicious aroma of pot roast is wafting out your open window, and as your guests arrive, their stomachs start to rumble.

With your cobbler in one hand and a pitcher of sweet tea in the other, you make your way out to the tables set up under your Carolina Pergola. It sits in your yard, lovely and white and covered with flowers. With plenty of space to accommodate your guests and your mountains of food, your pergola represents everything you love about the south.